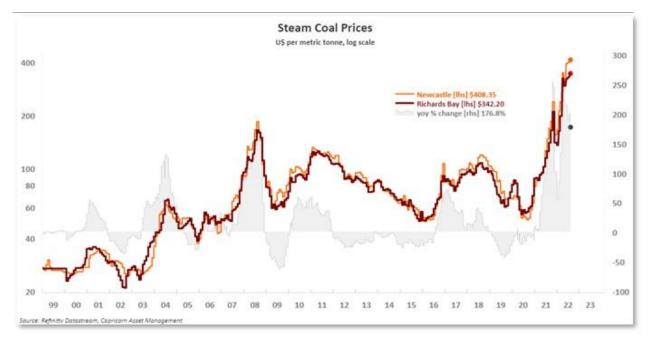

Stocks on the Johannesburg Stock Exchange (JSE) rose, riding on buoyant earnings updates by miners BHP Group Ltd and Exxaro Resources Ltd. Helped by a boost in their profits due to soaring coal prices, they ended up 6.40% and 5.49% respectively.