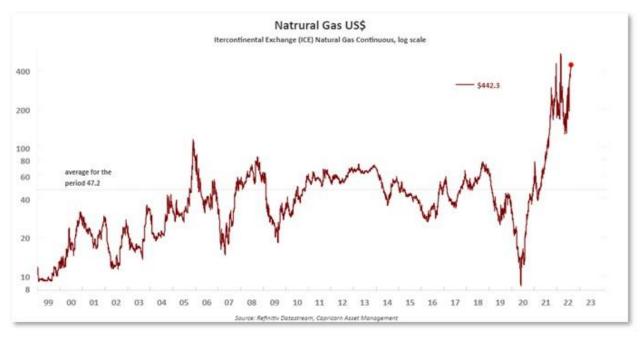

ctations of 0.1%.

Ten-year Treasury yields rose slightly and were trading at 2.8202%, having earlier wiped out an overnight rise to 2.8730%.

In commodities, Brent crude futures rose 0.1% to \$92.43 a barrel while U.S. West Texas Intermediate (WTI) crude gained 0.22% to \$86.72 per barrel.

Oil prices had fallen overnight to their lowest since before Russia's invasion of Ukraine, with markets speculating on Iran's response to a proposal to revive the 2015 nuclear deal, which could increase Iranian oil exports.

Spot gold fell 0.07% to \$1,774.40 an ounce, while bitcoin rose 0.11% to \$23,990.23. The leading cryptocurrency spiked to a two-month high over the weekend but has traded flat since losing almost 5% on Monday.

#### **Source: Thomson Reuters Refinitiv**

### **Domestic Markets**



The South African rand rose against the dollar on Tuesday as investors awaited policy cues from the U.S. Federal Reserve on its pace of interest rate hikes to tame inflation.

At 1557 GMT, the rand traded at 16.4050 against the dollar, up 0.33% from its previous close. The rand fell around 1.6% against the dollar on Monday in risk-off trade. The rand tends to take its cue from overseas drivers in the absence of major domestic economic data.

On global markets, the safe-haven U.S. dollar was trading little changed at 106.500 as world economic indicators stoked recession fears.

The minutes from last month's Fed meeting, which will be released on Wednesday, will likely give investors further clues about the U.S. interest rate trajectory.

Meanwhile, South Africa-focused investors will look